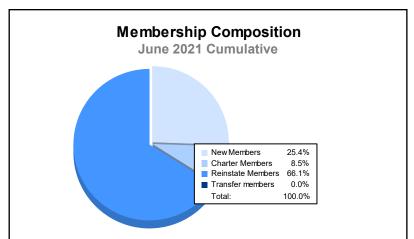

District 112 A As of June 2021 Cumulative

| Year      | New<br>Clubs | Dropped<br>Clubs | Gain/<br>Loss<br>Clubs | New<br>Members | Charter<br>Members | Reinstate<br>Members | Transfer<br>Members | Total<br>Member<br>Added | Total<br>Members<br>Dropped | Gain/<br>Loss<br>Members |
|-----------|--------------|------------------|------------------------|----------------|--------------------|----------------------|---------------------|--------------------------|-----------------------------|--------------------------|
| 2016-2017 | 0            | 0                | 0                      | 98             | 1                  | 2                    | 5                   | 106                      | 62                          | 44                       |
| 2017-2018 | 1            | 0                | 1                      | 48             | 26                 | 0                    | 0                   | 74                       | 77                          | -3                       |
| 2018-2019 | 1            | 0                | 1                      | 90             | 26                 | 2                    | 4                   | 122                      | 104                         | 18                       |
| 2019-2020 | 0            | 0                | 0                      | 70             | 1                  | 0                    | 1                   | 72                       | 77                          | -5                       |
| 2020-2021 | 0            | 0                | 0                      | 30             | 10                 | 78                   | 0                   | 118                      | 154                         | -36                      |
| Average   | 0            | 0                | 0                      | 67             | 13                 | 16                   | 2                   | 98                       | 95                          | 4                        |